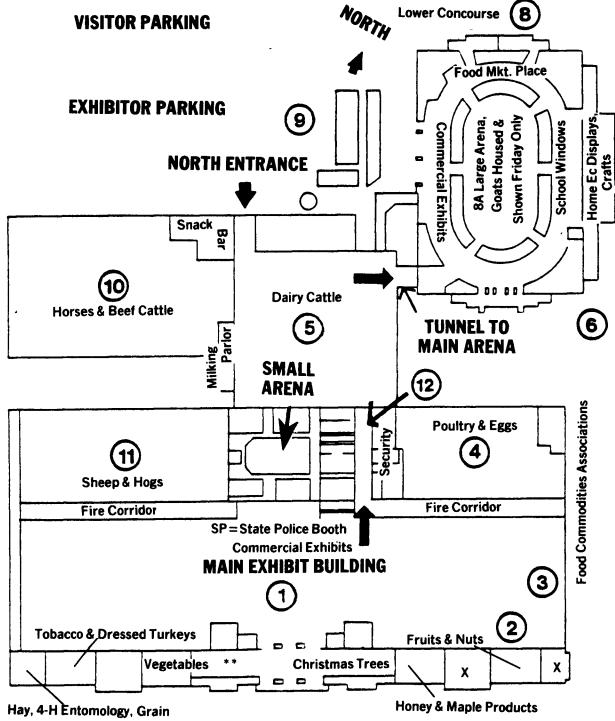

# **MONDAY, JANUARY 12-SENIOR CITIZENS DAY**

| 8 a.m. Judging Poultry                      | <b>Poultry Room</b> |
|---------------------------------------------|---------------------|
| 9 a.m. Draft Horse Judging: Belgian &       | •                   |
| Clydesdale                                  | Large Arena         |
| 9-4 Vo-Ag School Demonstrations             | Penna. Room         |
| 10 a.m. Swine Sale: Yorkshire               | Small Arena         |
| 10 a.m. House Agriculture Committee Meeting | Room D              |
| 10:30 a.m. Press Conference- PA- Dairy      |                     |

| 10 a.m. House Agriculture Committee Meeting | Koom D        |
|---------------------------------------------|---------------|
| 10:30 a.m. Press Conference- PA- Dairy      |               |
| Promo Program                               | By Press Room |
| 11 a.m. Draft Horse Judging: Percheron      | Large Arena   |
| 11:30 a.m. Swine Sale: Spotted Swine        | Small Arena   |
| 1 p.m. Swine Sale: Poland China             | Small Arena   |
| 2 30 p.m. Swine Sale: Chester White         | Small Arena   |
| 3 p.m. Judging: Wool                        | Small Arena   |
| 5 p.m. Sheep Judging: Corriedale, Merino &  |               |
|                                             |               |

| 5 p.m. Sheep Judging: Corriedale, Merino &    |            |
|-----------------------------------------------|------------|
| Ra.m.bouillet                                 | Small Aren |
| 5.30 p.m. Secretary of Agriculture's Night    | Large Aren |
| 5 30 p.m. Hitched Horse Competition - Ladies, | •          |

| 5 30 p.m. Hitched Horse Competition - Ladies, |             |
|-----------------------------------------------|-------------|
| Open & Youth Cart Classes                     | Large Arena |
| 6 30 p.m Secretary's Welcome & Award          | •           |
| Presentations                                 | Large Arena |
| 7 p.m. Cumberland County 4-H Mounted          | •           |
| Drill                                         | Large Arena |
|                                               |             |

| 6 30 p.m Secretary's Welcome & Award        |             |
|---------------------------------------------|-------------|
| Presentations                               | Large Arena |
| 7 p.m Cumberland County 4-H Mounted         | •           |
| Drill                                       | Large Arena |
| 7.30 p.m. Team Hitch & Obstacle Classes     | Large Arena |
| 8 p.m. Border Collie/Sheep Dog Exhibition   | Large Arena |
| 8 30 p.m. Unicorn & 4-H Horse Hitch Classes | Large Arena |
| On m. Doors Class                           | _           |

# **MEETINGS:**

| O a man Americal Manatage Day Observations Toron |               |
|--------------------------------------------------|---------------|
| 8 a m. Annual Meeting, Pa Christmas Tree         |               |
| Growers                                          | Hershey Lodge |
| 10 a m. House Agriculture Committee Meeting      | Room D        |
| 11 a m State Grange                              | Room B        |
| Noon Pa Agriculture Democratic Luncheon Mee      | eting Room C  |
| 1 p.m Pa. Master Corn Growers                    | Room E        |
| 3 p m Cooperative Swine Breeders Association     | Room D        |
| C 20 D A D OI T O                                | _             |

#### 6 30 p m Banquet, Pa Christmas Tree Growers Association Hershey Conv Center

| 8 a m Doors Open                           |             |
|--------------------------------------------|-------------|
| 8 a.m Dairy Cattle Judging Guernsey, Brown |             |
| Swiss & Milking Shorthorn                  | Large Arena |
| 8-4 Vo-Ag School Demonstrations            | Penna. Room |
| 9 a m. Dairy Cattle Judging, Holstein      | Large Arena |
| 10 a m. Swine Sale: Berkshire              | Small Arena |

**TUESDAY, JANUARY 13** 

| 3 a m. Dairy Cattle Judging, Hoistein      | Large Arena |
|--------------------------------------------|-------------|
| 10 a m. Swine Sale: Berkshire              | Small Arena |
| 11 a.m Dairy Cattle Judging: Ayrshire &    |             |
| Jers <b>e</b> y                            | Large Arena |
| 11.30 a m. Swine Sale Duroc                | Small Arena |
| 1 p.m. Swine Sale: Hampshire               | Small Arena |
| 2:30 p.m. Swine Sale: Landrace             | Small Arena |
| 6 p.m. Master Farmers Night                | Large Arena |
| 6 p.m Penn State International Dancers     | Large Arena |
| 6 30 p.m. Junior Sheep Blocking & Grooming | •           |
| Contest                                    | Small Arena |

# 9 p m. Doors Close

| MECINGS.                                    |               |
|---------------------------------------------|---------------|
| 8 a m. Annual Meeting Pa. Christmas Growers | Hershey Lodge |
| 9 a.m. Annual Meeting, Society of Farm      | • •           |
| Women of Da                                 | Poom D f E    |

Large Arena

Room E

7:15 p.m. Folk Dance Festival & Contest

7 p.m Pa Draft Horse & Mule Assn

8 a.m Doors Open

| Noon Recognition Luncheon, Master Farmers    | Penn Harris |
|----------------------------------------------|-------------|
| 1 p.m. Winter Meeting, Pa. Brown Swiss Assn  | Room D      |
| 3 p.m. Winter Meeting, Pa. Ayrshire Breeders |             |
| Assn.                                        | Room C      |
| 6.30 p.m. Pa. Dairymens Assn.                | Penn Harris |
| 6 30 p.m. Pa. Angus Assn.                    | Host Inn    |

# **WEDNESDAY, JANUARY 14**

| 8-11 a m Vo-Ag School Demonstrations<br>8 30 a m. Junior Sheep Breeding<br>9 a.m. Beef Cattle Judging Angus & Polled | Penna. Room<br>Small Arena |
|----------------------------------------------------------------------------------------------------------------------|----------------------------|
| Hereford                                                                                                             | Large Arena                |
| 10 a m Junior Market Lambs                                                                                           | Small Arena                |

#### 11 a.m. Beef Cattle Judging: Limousin Noon Beef Cattle Judging: Charolais Large Arena 1 p.m. Junior Lamb Showmanship 2 p.m. Beef Cattle Judging: Simmental Small Arena Large Arena 4:30 p.m. Horse Pulling Contest: Lightweight

Large Arena

Large Arena

Large Arena

Small Arena

**Small Arena** 

Division Six-Horse Hitch Demonstration Horse Pulling Contest: Heavyweight

6 p.m. Pennsylvania Sheep to Shawl

8:30 p.m. Auction of Shawls from Contest 9 p.m. Doors Close

# **MEETINGS:**

Division

| 9 a.m. 58th Convention, Future Farmers of    |                |
|----------------------------------------------|----------------|
| America                                      | Forum Building |
| 10 a.m. Future Farmers of America Foundation | Room C         |
| 1:30 p.m. Horse Pulling Contestants          | Room D         |
| 3 p.m. Pa. Charolais Assn.                   | Room C         |
| 3 p.m. Pa. Limousin Assn.                    | Room E         |
| 5 p.m. Pa. Simmental Assn.                   | Room D         |

### **THURSDAY, JANUARY 15**

| 8 a.m. Doors Open                              |              |
|------------------------------------------------|--------------|
| 8:30 a m. Junior Beef Breeding: Angus, Charola | ıs,          |
| Limousin, Polled Hereford & Simmental          | Large Arena  |
| 8:30 a m. Junior Market Swine                  | Small Arena  |
| 9 a.m. 4-H Potato Grading & Identification     | Room E       |
| Noon Junior Steer Classes                      | Large Arena  |
| 1 p.m Junior Swine Showmanship                 | Large Arena  |
| 3:15 p.m. Grand Champion Steer                 | Large Arena  |
| 3:45 n.m. Junior Reef Showmanshin              | l arge Arena |

6 p.m. Pony Pulling Contest Lightweight, Mediumweight & Heavyweight Classes Large Arena 7 p.m. Championship Bid Calling Small Arena

Contest 9 p.m. Doors Close

**MEETINGS:** 10 a.m. Pa. Nut Growers Assn. Room D 1 p.m. Pa. Maple Syrup Producers Room C 2 p.m. Pony Pulling Conestants Room B

# FRIDAY, JANUARY 16

Large Arena

Small Arena

Small Arena

Small Arena

Small Arena

8 a.m. Doors Open 9 a.m. Dairy Goat Judging: Alpine, LaMancha, Nubian, Toggenburg, Other Purebreds & Recorded Grades

10 a.m. \*\*Sale of Champions & Reserve Champions\*\*

11:15 a.m. Junior Market Swine Sale 1 p.m. Junior Market Lamb Sale 2 p.m. Junior Steer Sale

4 p.m. Doors Close on 1987 Farm Show

\*\*Note: The only places with 2 levels are arena and Maclay Street side (Lobby).

\*\*Sr. Citizens Corral- Monday Only

X = Empty

**Directors' Offices & Press** Cafeteria **Meeting Rooms** 2nd Floor - inset over W-Main-E Lobby