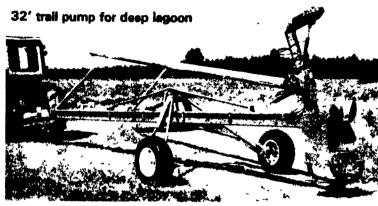

**★ Call Today For All Your New** or Used Milk Tank And Refrigeration Equipment Needs!

Cut 50% of the agitation time. Get a dual agitation pump that matches the power of your tractor.

Fastest agitation of heavily crusted manure storage pits by the nozzle located over the settled manure

Constant homogenization of bottom sediment by the propeller displacing up to 18000 G.P.M.

Hydraulic controls operated from tractor seat

Our pumps are available with different gear box ratios to suit any tractor from 60 to 120 HP.

3-point hitch model for shallow lagoon also available.