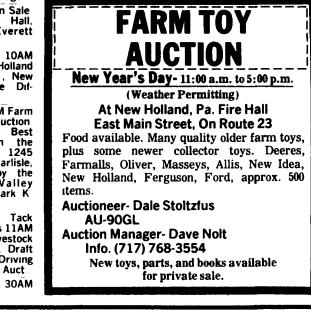

SAL FEB 21-9AM Farm Toy Show and Auction Located at the Best Western Inn, in the Mariposa Ballroom 1245 Harrisburg Pike, Carlisle, PA Sponsored by the Cumberland Valley Tractor Pullers Mark K Keller, Auct