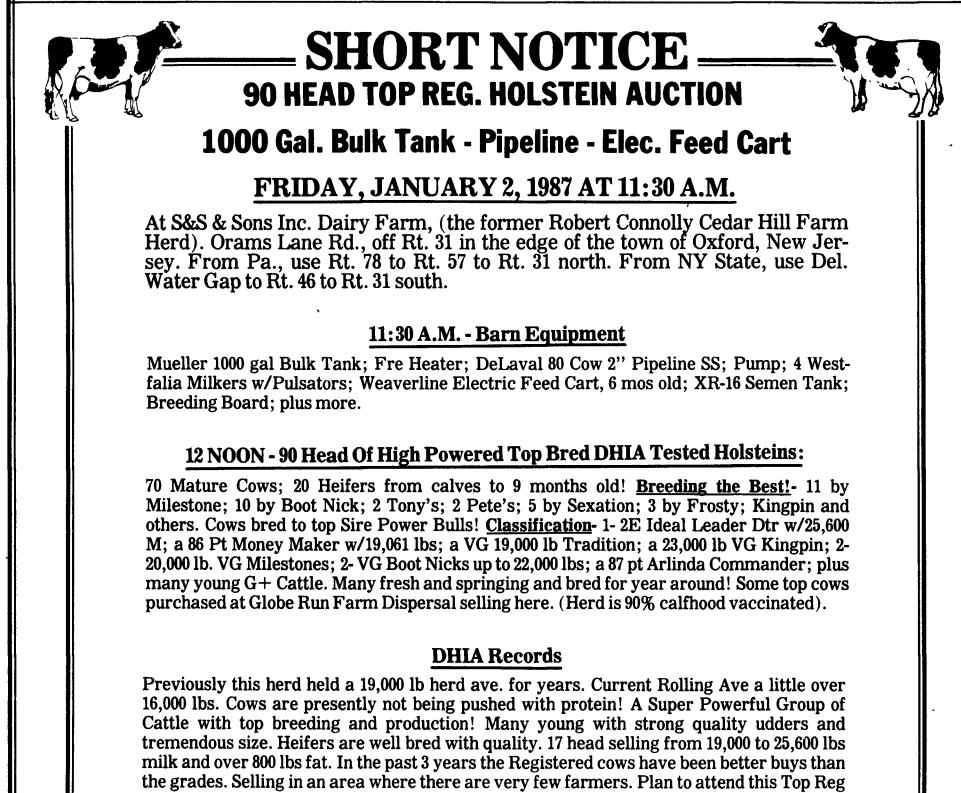

#### **Inspection:**

Sale Day Only! Cattle all pregnancy examined and Nasalgen! 30 day TB & Blood Tested for Interstate! <u>Blizzard Date</u>: Jan. 3, 1987. Sale held in Tent! Carl Baylor- Herdsman. S&S & Sons Inc. Farm. <u>Terms</u>: Cash or Good Check Sale Day w/Proper ID.