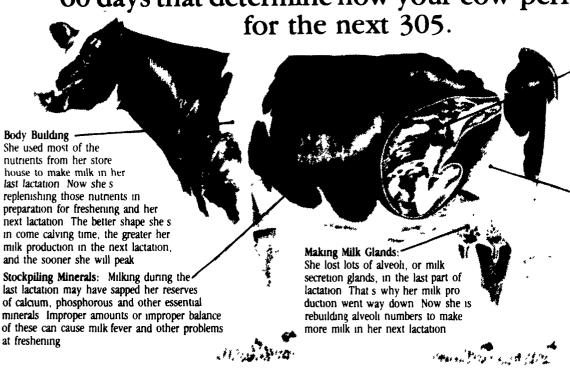

3. Purina Dairy Plus and Purina Dairy Minerals

Low-cost, vitamin-mineral supplementation for high quality forages and well-conditioned cows.

60 days that determine how your cow performs

Making a Baby The calf triples in size these 60 days She'll be born small and weak if Mom's in poor shape at calving time That's hard on everybody

Getting in Shape (without getting fat): She lost up to 350 pounds in the first four months of lacta tion She's put some of it back on already To keep milk production up in the next lacta tion, she must restore her body condition, without getting too fat

(To improve the graphic layout, the fetes is shown on the cow's left instead of right side.)

These "Prime Time" Programs, when nutritionally-balanced by your Purina Farm Consultant, can prevent calving problems such as milk fever, retained placentas, and ketosis as well as increase that cow's performance this lactation.