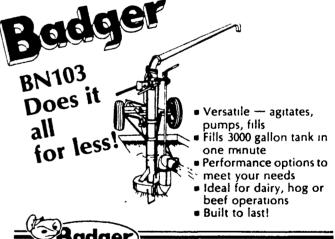

# **BUY NOW & SAVE**

New & Used Equipment In Stock

- Slurrystore® 42', 62', 70'
- Structures 1-2050 2-2060 2-2080 1-2565
- Ready For Installation CompuTrac Computer **Feeder**
- 100' Belt/Brush Feeder
- Badger 180 Bushel TMR Mixer.
- New 2 Goliath<sup>TM</sup> Unloaders.

Complete Dismantling and Re-erection of Used Harvestore® Structures