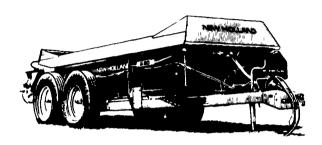

## **Strong Boxes**

They don't call New Holland spreaders the Strong Boxes for nothing—they're built to last. The heavy-duty steel A-frame extends back under the box so it carries the load instead of pulling it. The sides and front endgate are made from corrosion-resistant, high-strength steel. And Bonded-

Protection guarantees the spreader sides for the life of the spreader—even if you buy it used. You can get a Strong Box with the capacity that's right for you. Seven models range from 139 cu. ft. (108 bushels) to 440 cu. ft. (410 bushels) heaped.

## New sides free

You get Bonded-Protection when you buy a New Holland box spreader. Whether you're the first owner or the 101st, New Holland guarantees new sides free if the old ones ever rust through while the rest of the spreader is still operational. So you get value and peace of mind when you buy any of the seven Strong Boxes from New Holland.