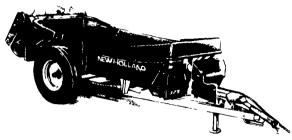

## **Strong Boxes**

They don't call New Holland spreaders the Strong Boxes for nothing—they're built to last. The heavy-duty steel A-frame extends back under the box so it carries the load instead of pulling it. The sides and front endgate are made from corrosion-resistant, high-strength steel. And Bonded-

Protection guarantees the spreader sides for the life of the spreader—even if you buy it used. You can get a Strong Box with the capacity that's right for you. Seven models range from 139 cu. ft. (108 bushels) to 440 cu. ft. (410 bushels) heaped.

## New sides free

You get Bonded-Protection when you buy a New Holland box spreader. Whether you're the first owner or the 101st, New Holland guarantees new sides free if the old ones ever rust through while the rest of the spreader is still operational. So you get value and peace of mind when you buy any of the seven Strong Boxes from New Holland.