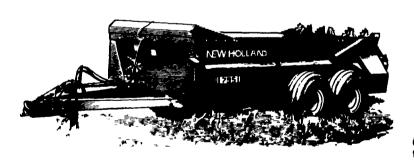

MODEL 329 138 BU

MODEL 680 287 BU

MODEL 791 360 BU

MODEL 213 108 BU

MODEL 520 217 BU

MODEL 514 177 BU -

MODEL 795 410 BU

## **Strong Boxes**

They don't call New Holland spreaders the Strong Boxes for nothing—they're built to last. The heavy-duty steel A-frame extends back under the box so it carries the load instead of pulling it. The sides and front endgate are made from corrosion-resistant, high-strength steel. And Bonded-

Protection guarantees the spreader sides for the life of the spreader—even if you buy it used. You can get a Strong Box with the capacity that's right for you. Seven models range from 139 cu. ft. (108 bushels) to 440 cu. ft. (410 bushels) heaped.