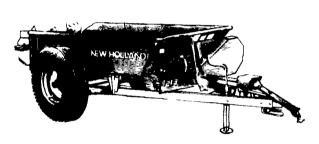

## **Strong Boxes**

They don't call New Holland spreaders the Strong Boxes for nothing—they're built to last. The heavy-duty steel A-frame extends back under the box so it carries the load instead of pulling it. The sides and front endgate are made from corrosion-resistant, high-strength steel. And Bonded-

Protection guarantees the spreader sides for the life of the spreader—even if you buy it used. You can get a Strong Box with the capacity that's right for you. Seven models range from 139 cu. ft. (108 bushels) to 440 cu. ft. (410 bushels) heaped.

## New sides free

You get Bonded-Protection when you buy a New Holland box spreader. Whether you're the first owner or the 101st, New Holland guarantees new sides free if the old ones ever rust through while the rest of the spreader is still operational. So you get value and peace of mind when you buy any of the seven Strong Boxes from New Holland.