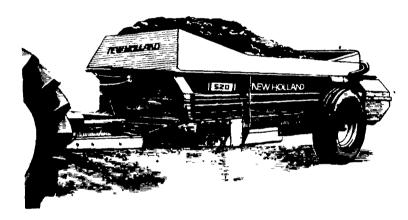

MODEL 329 138 BU

MODEL 680 287 BU

MODEL 791 360 BU

MODEL 213 108 BU

MODEL 520 217 BU

MODEL 514 177 BU -

MODEL 795 410 BU

## **Strong Boxes**

They don't call New Holland spreaders the Strong Boxes for nothing—they're built to last. The heavy-duty steel A-frame extends back under the box so it carries the load instead of pulling it. The sides and front endgate are made from corrosion-resistant, high-strength steel. And Bonded-

Protection guarantees the spreader sides for the life of the spreader—even if you buy it used. You can get a Strong Box with the capacity that's right for you. Seven models range from 139 cu. ft. (108 bushels) to 440 cu. ft. (410 bushels) heaped.