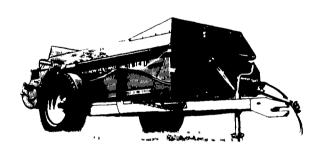

MODEL 329 138 BU

MODEL 680 287 BU

MODEL 791 360 BU

MODEL 213 108 BU

MODEL 520 217 BU

MODEL 514 177 BU -

MODEL 795 410 BU

## **Strong Boxes**

They don't call New Holland spreaders the Strong Boxes for nothing—they're built to last. The heavy-duty steel A-frame extends back under the box so it carries the load instead of pulling it. The sides and front endgate are made from corrosion-resistant, high-strength steel. And Bonded-

Protection guarantees the spreader sides for the life of the spreader—even if you buy it used. You can get a Strong Box with the capacity that's right for you. Seven models range from 139 cu. ft. (108 bushels) to 440 cu. ft. (410 bushels) heaped.