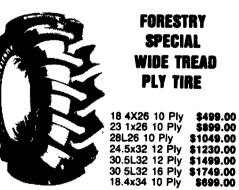

| 16 9R38 6 Ply  | \$419.00 |
| · Wide tread and                    | 18 4R38 10 Ply | \$529.00 |
| large footprint                     | 20 8R38 8 Ply  | \$649.00 |
| combine to help                     | 20 8R38 10 Ply | \$699.00 |
| minimize slippage                   | 18 4R42 10 Ply | \$539.00 |
| on loose soil &                     | 20 8R42 10 Ply | \$599.00 |
| sod                                 | 24 5R32        | \$800.00 |
| Durable radial                      | 30 5LR32       | \$950.00 |
| construction with                   | 18 4R34 *      | \$399.00 |
| stabilizer belt                     | 20 8434        | \$639.00 |
| plies                               | 23 1R34        | \$795.00 |
| huma                                | 23 1134        |          |

## FREE MOUNTING





## Vegetable Management Seminar Set

NEW HOLLAND – The Eastern Lancaster County Adult Farmer Program will conduct a Vegetable Management Seminar on Thursday evening, Dec. 18th, from 6:30 to 9 p.m. at the Blue Ball School. Penn State Extension Vegetable and Small Fruit Specialists Mike Orzalek, Pete Ferretti, Rob Amsterdam, and Roland Daniels will present slide illustrated sessions on vegetable and small - fruit management topics.

Subjects to be presented will include varieties, cultural practices, fertilization, pest control, and marketing. Research on row covers on cole crops (broccoli and cauliflower) will be presented. Many local produce crops will be

discussed, but emphasis will be on cantaloupes, tomatoes, peppers, cauliflower, broccoki, asparagus, strawberries, raspberries, bla