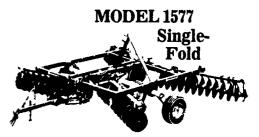

**MODEL 2242 A** 

• 12'3" Cutting Width

• 22" 6 Gauge Blades

• 110 Lbs. Per Blade

## PRICES ON THESE MODELS HAVE NEVER BEEN L'OWER

If You Own A Used 2200 Or 1580 Rockflex Disc Harrow, It's Time To Trade...Call For Trade Price

- 16'8" Cutting Width
- 22" 6 Gauge Blades
- 140 Lbs. Per Blade
- 11'6" Folded Width