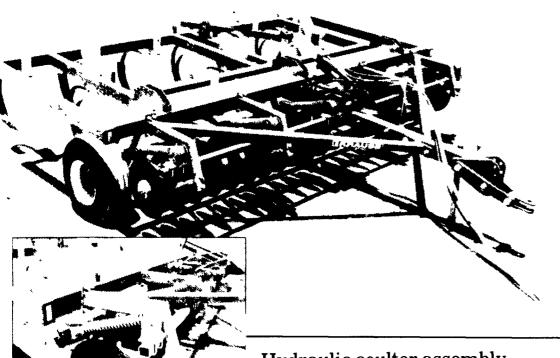

## EKRAUSE DOES IT AGAIN

By Equipping The 2880 LANDSAVER™
COULTER-CHISEL With A Combination Of SPRING RESET SUB-SOIL SHANKS And

Hydraulic coulter assembly features spring-mounted bearing arms to flex over buried rocks.

**CHISEL SHANKS** 

All the Soil Conservation people are talking about combining subsoiling while you chisel plow. Krause has done just that.

Increase water retention and decrease run-off at the same time.

Crop production increases as well.

Available For Demo/Rental

7 SHANK EQUIPPED WITH
4, 36" SPRING RESET <u>SUBSOILER</u> SHANKS
AND
3, 32" SPRING RESET CHISEL SHANKS

Call For Details

SPECIAL SALE On Our Most Popular MEDIUM DUTY ROCKFLEX DISCS