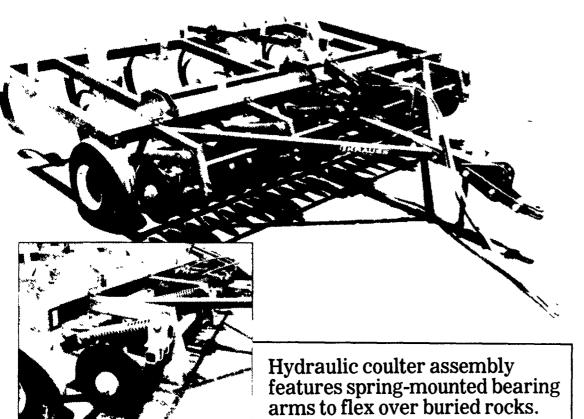

Call For Details

SPECIAL SALE On Our Most Popular MEDIUM DUTY ROCKFLEX DISCS

**MODEL 2242 A** 

PRICES ON THESE
MODELS HAVE
NEVER BEEN LOWER

- 16'8" Cutting Width
- 22" 6 Gauge Blades
- 140 Lbs. Per Blade
- 11'6" Folded Width

22" 6 Gauge Blades110 Lbs. Per Blade

• 12'3" Cutting Width

C.B. HOOBER & SON, INC. Intercourse, PA (717) 768-8231

HOOBER EQUIPMENT, INC.

Middletown, DE (302) 378-9555

All New And Used Products Backed By Hoober Parts And Service