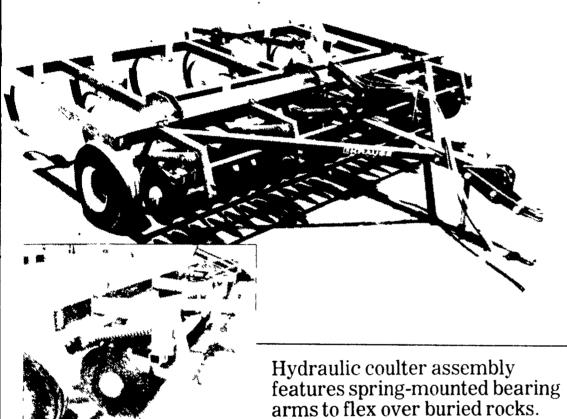

## EKRAUSE DOES IT AGAIN

By Equipping The 2880 LANDSAVER™
COULTER-CHISEL With A Combination Of
SPRING RESET SUB-SOIL SHANKS And

**CHISEL SHANKS** 

All the Soil Conservation people are talking about combining subsoiling while you chisel plow. Krause has done just that.

Increase water retention and decrease run-off at the same time.

Crop production increases as well.

7 SHANK EQUIPPED WITH 4 36" SPRING RESET SUBSOILER SHANKS AND 3 32" SPRING RESET CHISEL SHANKS

Available Now For Immediate Delivery