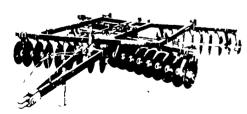

## SPECIAL SALE On Our Most Popular MEDIUM DUTY ROCKFLEX DISCS

**MODEL 2242 A** 

- 12'3" Cutting Width
- 22" 6 Gauge Blades
- 110 Lbs. Per Blade

PRICES ON THESE
MODELS HAVE
NEVER BEEN LOWER

If You Own A Used 2200 Or 1580 Rockflex Disc Harrow, It's Time To Trade...Call For Trade Price

- 16'8" Cutting Width
- 22" 6 Gauge Blades
- 140 Lbs. Per Blade
- 11'6" Folded Width

C.B. HOOBER & SONS, INC.

Intercourse, PA (717) 768-8231

HOOBER EQUIPMENT, INC.

Middletown, DE (302) 378-9555