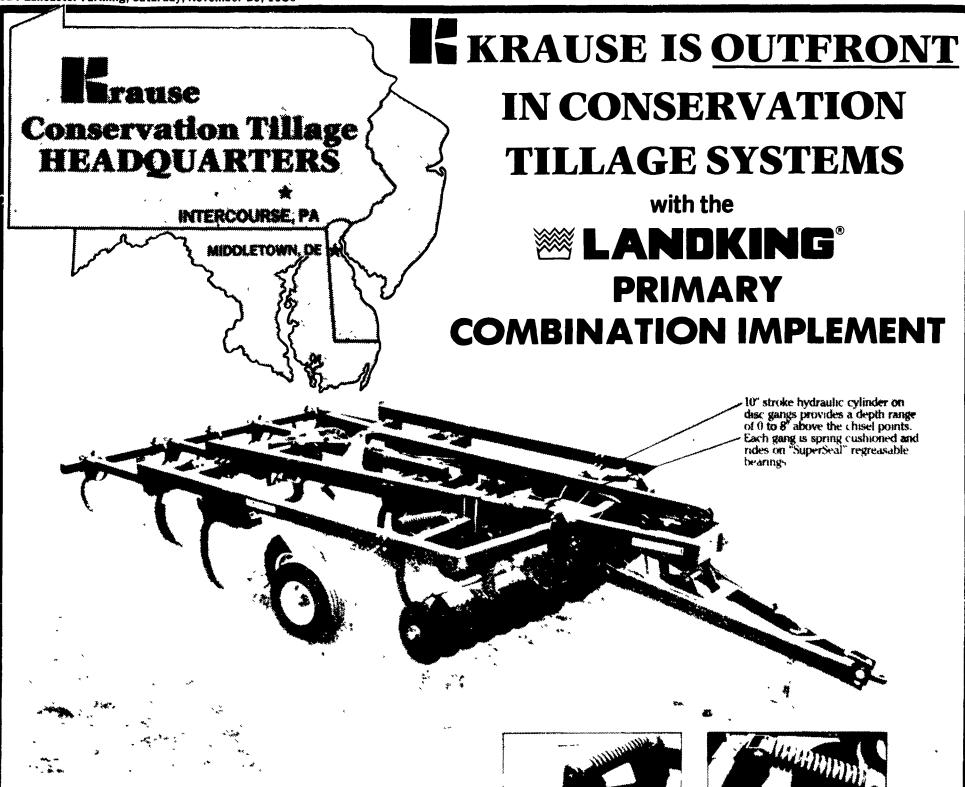

## Heavy-Duty For Once Over Tillage To:

- .... Disc Standing Stubble
- .... Subsoil Compacted Ground
- .... Chisel And Incorporate Residue
- .... And Leave The Fields Level
  - **K-Tine Levelers And**

Spring Reset Chisel Shanks Are 2''x1½''x32''. 14'' Trip Height, A 1250 Lb. Point Load And 10'' Max. Working Depth.

Spring Reset Subsoiler Shanks Are 3''x1½''x36''. 20'' Trip Height, A 1500 Lb. Point Load And 16'' Max. Working Depth.

## THE KRAUSE LANDKING SAVES TIME, TRIPS AND FUEL.

Authorized UPS Station

All New & Used Products Backed By Hoober Parts & Service Radio Controlled Trucks For Better Service (717) 768-8231

s≈ ≥