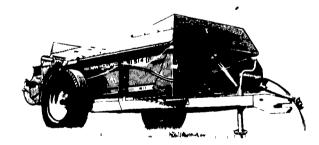

MODEL 329 138 BU

MODEL 680 287 BU

MODEL 791 360 BU

MODEL 213 108 BU

MODEL 520 217 BU

MODEL 514 177 BU -

MODEL 795 410 BU

## **Strong Boxes**

They don't call New Holland spreaders the Strong Boxes for nothing—they're built to last. The heavy-duty steel A-frame extends back under the box so it carries the load instead of pulling it. The sides and front endgate are made from corrosion-resistant, high-strength steel. And Bonded-

Protection guarantees the spreader sides for the life of the spreader—even if you buy it used. You can get a Strong Box with the capacity that's right for you. Seven models range from 139 cu. ft. (108 bushels) to 440 cu. ft. (410 bushels) heaped.