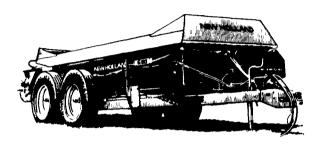

## **Strong Boxes**

They don't call New Holland spreaders the Strong Boxes for nothing—they're built to last. The heavy-duty steel A-frame extends back under the box so it carries the load instead of pulling it. The sides and front endgate are made from corrosion-resistant, high-strength steel. And Bonded-

Protection guarantees the spreader sides for the life of the spreader—even if you buy it used. You can get a Strong Box with the capacity that's right for you. Seven models range from 139 cu. ft. (108 bushels) to 440 cu. ft. (410 bushels) heaped.