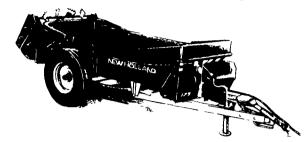

## **Strong Boxes**

They don't call New Holland spreaders the Strong Boxes for nothing—they're built to last. The heavy-duty steel A-frame extends back under the box so it carries the load instead of pulling it. The sides and front endgate are made from corrosion-resistant, high-strength steel. And Bonded-

Protection guarantees the spreader sides for the life of the spreader—even if you buy it used. You can get a Strong Box with the capacity that's right for you. Seven models range from 139 cu. ft. (108 bushels) to 440 cu. ft. (410 bushels) heaped.