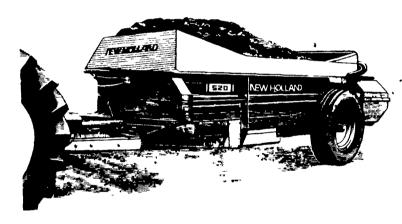

MODEL 329 138 BU

MODEL 680 287 BU

MODEL 791 360 BU

MODEL 213 108 BU

MODEL 520 217 BU

MODEL 514 177 BU -

MODEL 795 410 BU

## **Strong Boxes**

They don't call New Holland spreaders the Strong Boxes for nothing—they're built to last. The heavy-duty steel A-frame extends back under the box so it carries the load instead of pulling it. The sides and front endgate are made from corrosion-resistant, high-strength steel. And Bonded-

Protection guarantees the spreader sides for the life of the spreader—even if you buy it used. You can get a Strong Box with the capacity that's right for you. Seven models range from 139 cu. ft. (108 bushels) to 440 cu. ft. (410 bushels) heaped.