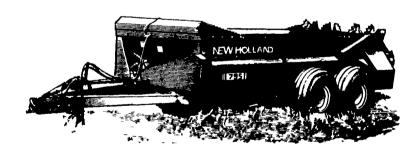

MODEL 329 138 BU

MODEL 680 287 BU

MODEL 791 360 BU

MODEL 213 108 BU

MODEL 520 217 BU

MODEL 514 177 BU -

MODEL 795 410 BU

## **Strong Boxes**

They don't call New Holland spreaders the Strong Boxes for nothing—they're built to last. The heavy-duty steel A-frame extends back under the box so it carries the load instead of pulling it. The sides and front endgate are made from corrosion-resistant, high-strength steel. And Bonded-

Protection guarantees the spreader sides for the life of the spreader—even if you buy it used. You can get a Strong Box with the capacity that's right for you. Seven models range from 139 cu. ft. (108 bushels) to 440 cu. ft. (410 bushels) heaped.