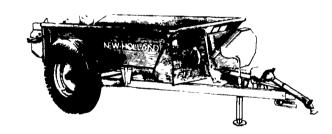

## **Strong Boxes**

They don't call New Holland spreaders the Strong Boxes for nothing—they're built to last. The heavy-duty steel A-frame extends back under the box so it carries the load instead of pulling it. The sides and front endgate are made from corrosion-resistant, high-strength steel. And Bonded-

Protection guarantees the spreader sides for the life of the spreader—even if you buy it used. You can get a Strong Box with the capacity that's right for you. Seven models range from 139 cu. ft. (108 bushels) to 440 cu. ft. (410 bushels) heaped.