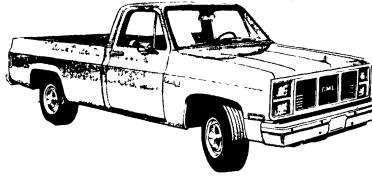

# 3/4 TON PICKUP SPECIAL

### 1986 GMC SIERRA 3/4 TON PICKUP

Red Finish Stock #728707

• 5.7 Liter V-8 Gas Engine

• Extra Ply Tires 4 Speed Manual Transmission • Heavy Duty Chassis

Equipment Power Steering Rear Step Bumper • 4.10 Rear Axle Ratio

 Guage Package Vinyl Bench Seat Full Factory Warranty

FIRST COME FIRST SERVED

BRAND

NEW!

BERSOLE SALE PRICE

SERVING CENTRAL PA FOR OVER 66 YEARS!

A truck you can work with.

**PONTIAC - OLDSMOBILE GMC TRUCK** 