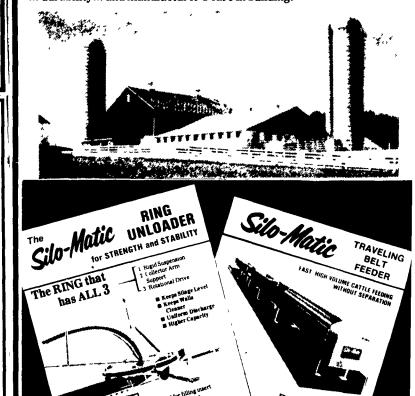

### **FOR SALE**

- Rebuilt 20 Ft. Silo-matic Unloader
- 14 Ft. Silo-matic Unloader
- 16 Ft. Jamesway Unloader
- Roskamp Roller Mill, Portable, 9x30
- Hustler Blower
- Used 16x60 Madison Silo
- Used 20x60 Fickes Silo
- (2) 14 Ft. Used Silos
- 1980 Ford Truck w/Hay Racks, 27,000 GVW

Phone 717-776-3129