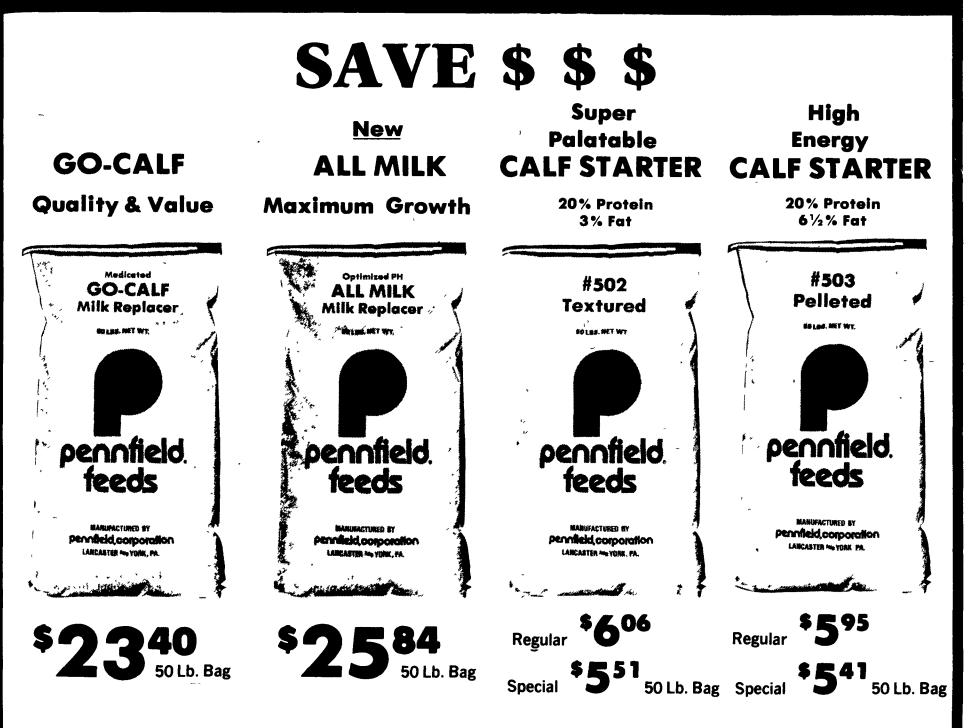

## CALF STARTER SPECIAL

#502 Calf Starter is a textured sweet feed. It is a combination of steam flaked corn, steam crimped heavy oats, steam crimped barley, pellets, and cane molasses. #503 Hi-Yield Calf Starter is a premium pelleted starter formulated for maximum growth. It contains animal fat, by pass proteins, methionine, Zinpro<sup>®</sup> and buffers.

Prices Are Effective Oct. 19 and Include 2½% cash discount.