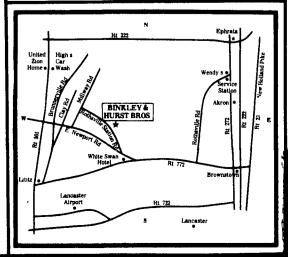

# YOU'LL SAVE AT BINKLEY & HURST BROS., INC. ON CHILL MACHINERY PARTS AND SERVICE

CALL US FOR YOUR COMBINE PARTS NEEDS

SALES PARTS SERVE I

133 Rothsville Station Rd. Lititz, PA 17543 Located ½ Mile North of Rothsville

### (717) 626-4705

Hours Mon -Fri 7 AM - 5 PM . Sat 7 AM - 11 30 AM Sun Closed - Lord's Day