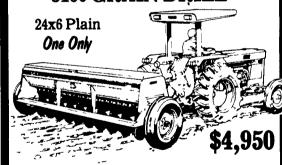

### 5100 GRAIN DRILL

Don't Miss This Great Buy! **NEW CASE IH MODEL 685** 62 H.P.

- Power Shuttle Trans. 11Lx15 Front Tires 18.4x30 Rear Tires Dual Remotes
- 2255 Loader Mounted Single Spool Control

TRACTOR & LOADER FOR ONLY