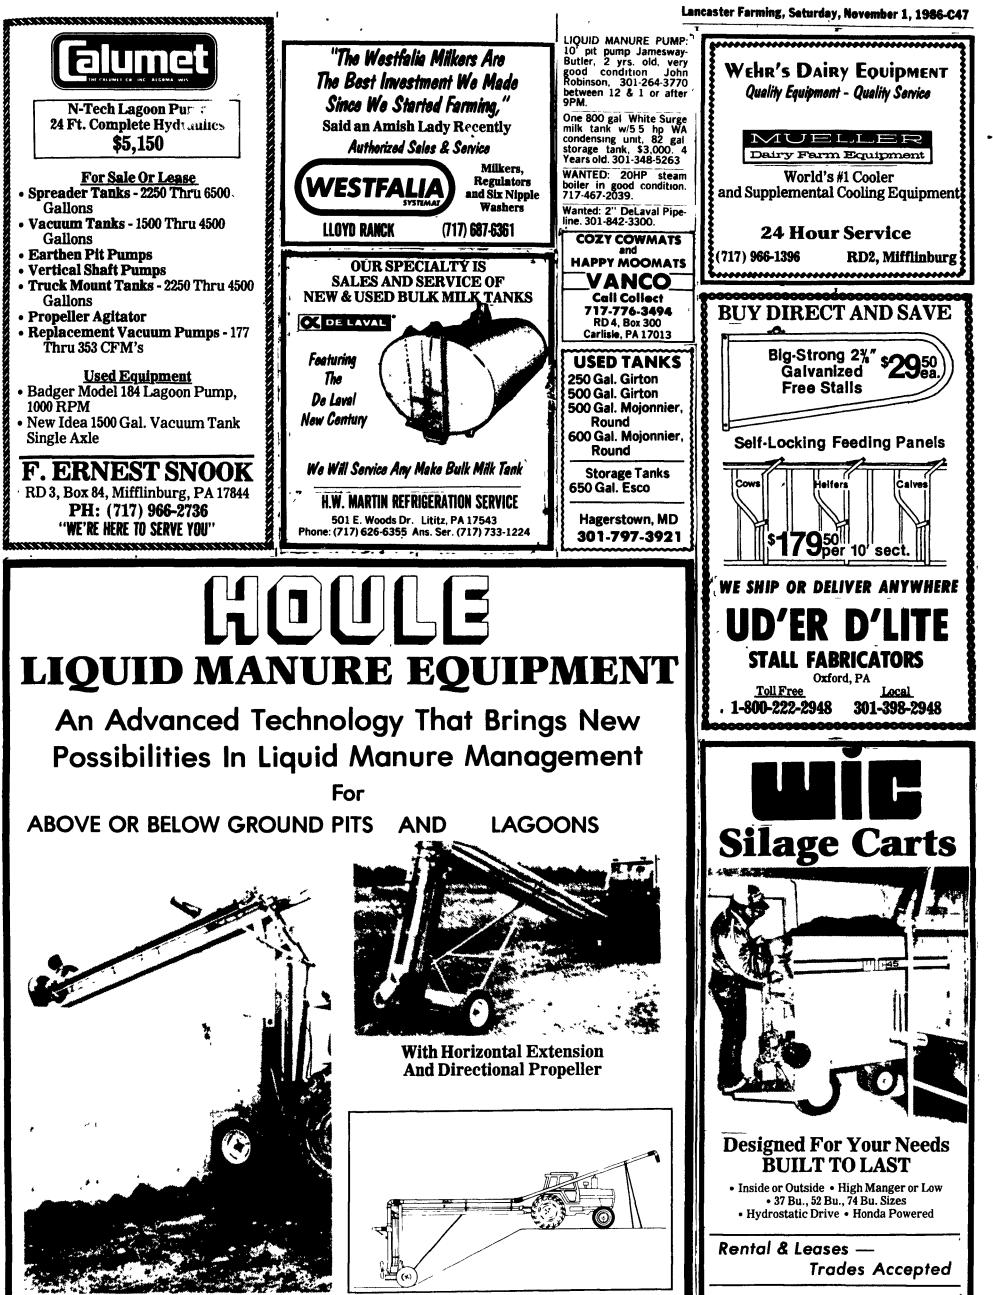

Call Today Toll Free For More Information Or To Arrange To See One Of These Pumps In Operation

TOLL FREE **1-800-222-2948** (301-398-2948)

MANURE MANAGEMENT SPECIALISTS

|   | <ul> <li>Inside or Outside • High Manger or Low</li> <li>• 37 Bu., 52 Bu., 74 Bu. Sizes</li> <li>• Hydrostatic Drive • Honda Powered</li> </ul> |
|---|-------------------------------------------------------------------------------------------------------------------------------------------------|
| R | ental & Leases —<br>Trades Accepted                                                                                                             |
| I | Arrange For A <u>Free</u><br><u>Demonstration</u> Thru Your Local<br>Dealer By Calling Toll Free Today                                          |
|   | US AGRI-<br>SYSTEMS                                                                                                                             |
|   | OXFORD, PA 19363<br>(800) 222-2948 (301) 398-2948                                                                                               |
| M | ANURE MANAGEMENT SPECIALISTS                                                                                                                    |