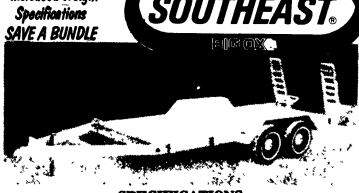

**WE RECEIVED NOTICE OF A SIZEABLE** PRICE INCREASE COMING ON TRAILERS -

> Order New From Our In-Stock Supply At Old Prices

TAG-A-LONG TRAILERS

Check Our New, Increased Weight **Specifications** 

| •   | **     | • | , ,,,,, |
|-----|--------|---|---------|
| SPI | ECIFIC | A | TIONS   |

| Axles                     | Color Yellow    |
|---------------------------|-----------------|
| Brake Axles2              | GVW 12.005 Lbs. |
| Hitch 25/16" Ball         | 16 Ft. Model    |
| Deck Material Oil treated |                 |
|                           | Deck Height19"  |
| Tires 8x14.5              |                 |
| Capacity 10,000 Lbs.      |                 |

Removable Bolts On Fenders Are Included In Price

- TT14 Deck Length: 14 Ft. TT16 Deck Length: 16 Ft.
- · Pene-treated pine wood floor
- Gooseneck jackstand
   ICC lights with Berg
- connector
- Dexter axles with multi-leaf spring
- Automotive 8-bolt
- hubs with 16" rims Chrome hubcaps
- · Stake pockets with rub rail Removable hide-away ramps (fully adjust-