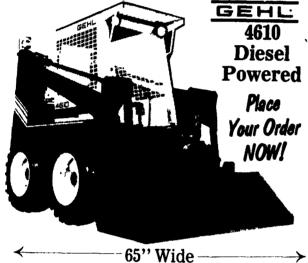

## SELF-LEVELING SKID LOADER

65" Wide w/65" Bucket, 10.00x16.5 Tires

List Price . . . . . . . \$17,000 Plus DISCOUNT SALE PRICE....\$11,826