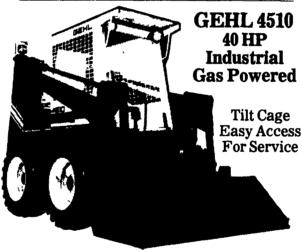

### SELF-LEVELING SKID LOADER

44 HP Diesel Powered Hydrostatic Drive, 10.00x16.5 Flotation Lug Tires, Factory Fresh, Just Arrived! List Price Over \$19,000

YOUR SPECIAL CASH PRICE!

\$12,907