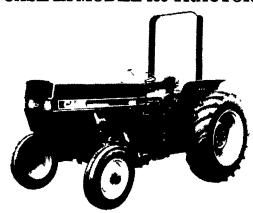

CASE IH MODEL 1494 FENDER TRACTOR

#### 75 H.P. DIESEL

- 2 Post ROPS
- 15 Speed Trans. w/Creeper
- 11Lx15 Front Tires
- 18.4x34
- **Rear Tires**
- Dual Remote Valves

**\$15.500** \$14,800

Several Models In Stock Now!

SALES PARTS SPRVICE

133 Rothsville Station Rd. Lititz, PA 17543 Located 12 Mile North of Rothsville (717) 626-4705