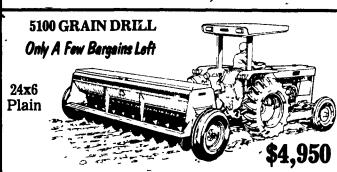

5 H.P. DIESEL

- 2 Post ROPS
- 15 Speed Trans. w/Creeper
- 11Lx15 Front Tires
- 18.4x34
- **Rear Tires**
- Dual Remote Valves

**\$15.500** \$14,800





Several Models In Stock Now!

SALES PARTS SPRVICE

133 Rothsville Station Rd. Lititz, PA 17543 Located 12 Mile North of Rothsville (717) 626-4705

Hours Mon -Fri 7 AM - 5 PM, Sat 7 AM - 11 30 AM Sun Closed - Lord's Day

#### Don't Miss This Great Buy! **NEW CASE IH MODEL 685** 62 H.P.

- Power Shuttle Trans.
- 11Lx15 Front Tires
- 18.4x30 Rear Tires
- Dual Remotes
- 2255 Loader Mounted On Tractor
- Single Spool Control

TRACTOR & LOADER FOR ONLY

**\$16.800** With Waiver of Finance till April 1,1 986

### **BRAND NEW CASE 1816C UNI-LOADER**

With 44" Bucket

**Tag NC 1335** 



**CASH PRICE...** \$5,450

Offer Void After Oct. 31, 1986





720 AUTOMATIC **PLOW** IN STOCK 18" Auto. Reset

#### **CASE IH MODEL 485 TRACTOR**



• 42 PTO H.P. • Snychromesh 8F/4R Diesel Transmission Tag #UT1497

OMY

**ONLY \$8,850** w/Waiver Till Sept. 1, 1987

Remember, Prices Void Oct. 31, 1986



#### **CASE IH MODEL 234 TRACTOR**



- 18 H.P. Hydrostatic Drive
- Turf Tires

Tag. #NC 1283

SPECIAL...ONE ONLY AT THIS PRICE!

CASH PRICE..... F.O.B. Our Lot

Remember - One Only!

**CASE IH 475 DISK HARROW** Stock # NC1051

- 12 Ft. Cut • 22" Earth
- **Metal Blades**
- Scrapers

Field Ready \$5,195