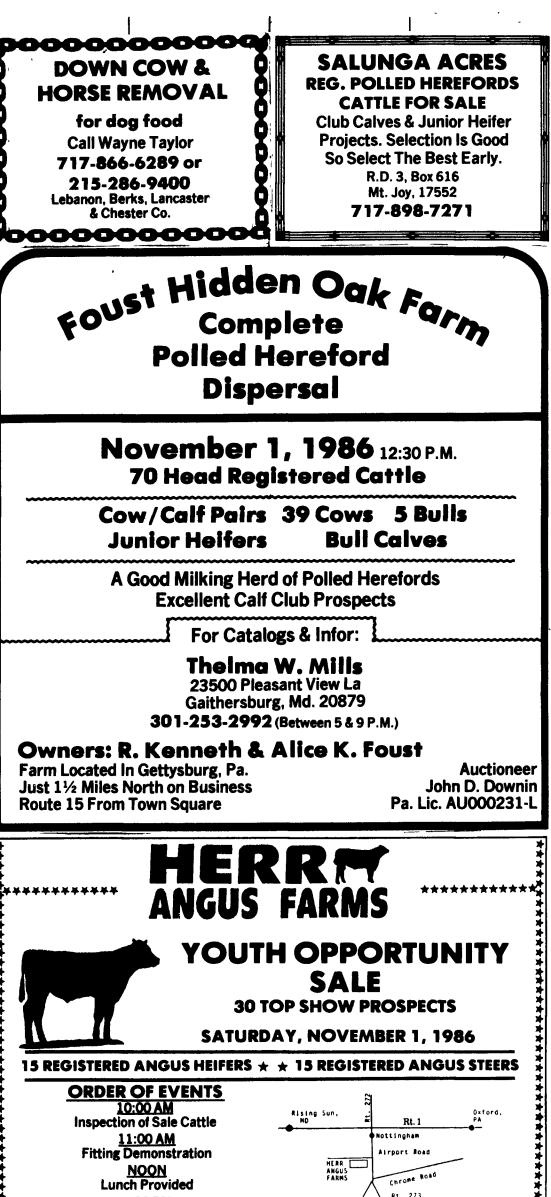

FRESH & SPRINGING & OPEN

| *****   | <u>NOON</u><br>Lunch Provided<br><u>1:00 PM</u><br>Auction Begins<br><u>2:00 PM</u><br>Tour the Herr Angus facilities, feedlot,<br>and Registered Angus Cow Herd                                                                                                                                                                                | ARUS<br>FARMS<br>Chrome Road<br>Rt 223 |
|---------|-------------------------------------------------------------------------------------------------------------------------------------------------------------------------------------------------------------------------------------------------------------------------------------------------------------------------------------------------|----------------------------------------|
| ******* | <b>\$ SPECIAL YOUTH INCENTIVES \$</b><br>FOR CATTLE PURCHASED THROUGH THIS SALE<br>\$200 awarded for top placing heifer at PA Breeders' Show '87<br>\$200 awarded for top placing steer at PA Breeders' Show '87<br>\$200 awarded for top placing heifer at Eastern Regional '87<br>\$200 awarded for top placing steer at Eastern Regional '87 |                                        |
| ***     | SIRES INCLUDE: Ponderosa, New Yorker, Speed Limit, High Voltage,<br>Austin, and Yukon Jack.                                                                                                                                                                                                                                                     |                                        |
| ***     | FOR MORE INFORM<br>Dennis & Dottie Byrne, Manag                                                                                                                                                                                                                                                                                                 | ing Partners 215/932-5977              |

Inspection of Sale Cattle

11:00 AM

**Fitting Demonstration** 

Allen & Linda Taylor, 215/932-3081 25 Airport Road, Nottingham, Pennsylvania 19362

Rt. 1 Nottingham

\*\*\*\*\*\*\*\*\*\*\*\*\*\*\*\*\*\*\*\*\*\*\*\*

Airport Road