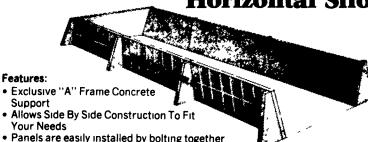

# THE AFFORDABLE SYSTEM FOR THE 80's

## **Horizontal Silo**

Panels are easily installed by bolting together
Movable Structure

## **Manure Storage Systems**

Basement Walls

. Building Walls

- Earthen Homes . Manure Pits with Slated Floors
- Floor Panels Retaining Walls
- Grain & Fertilizer Storage Sheds

Available in 8', 12' and 16 deep, rectangular and round structures