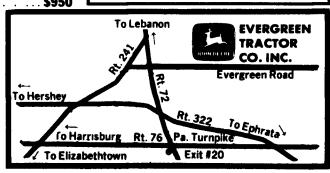

# **EVERGREEN** TRACTOR CO., INC.

List \$317

**SPECIAL** 

New JD Weather Shields

For 2840 Tractors

Part # AR86081

SPECIAL \$140.

30 Evergreen Rd., Lebanon, PA., (717) 272-4641 or Toll Free 1-800-441-4450