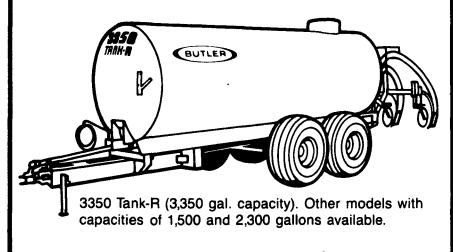

# Value-plus!

Reliable slurry Tank-Rs are built to save you time and money... year-in... year-out. Here are some of the reasons why:

- Heavy-duty steel construction means longer life.
- Special interior coating won't crack, peel or chip in the cold winters or sag or flow from the heat.
- Special T-frame draw bar supplies the strength to stand up to rugged field conditions.
- Walking tandem axles make the roughest field seem smooth.
- Rear slinger assures an even spread.
- · Liquid level indicator makes monitoring easy.

See us for the performance leaders . . . in systems and service.

TANK-R® liquid manure spreaders