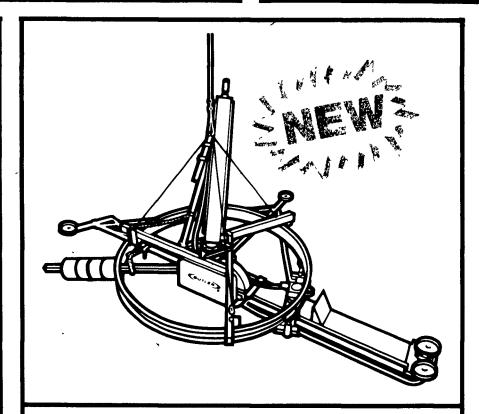

## Volumaster performance you can't get with surface drive unloaders

Now you can enjoy all the beneifts of a ring drive unloader from the company that invented and perfected it... with the new Single Cable Volumaster silo unloader from Butler. It's the same machine as the famous three-cable Volumaster, with all the advantages of high capacity, low maintenance and easy servicing. Just hang it from your existing tripod and get Butler ring drive performance. Takes one man only five minutes to convert from feeding to raise position.

See us for the performance leaders . . . in systems and service.

SINGLE CABLE VOLUMASTER™ silo unloader