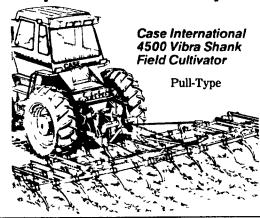

### The Choice Is Yours...

4-wheel drive and a spring-tooth harrow make an excelle team for thorough, close cultivation of corn, soybeans, vegetables

| ENGINE HORSEPOWER |    |
|-------------------|----|
| 234 & 234 HYDRO   | 18 |
| 244               | 21 |
| 254               | 24 |
| 274               | 30 |
| 284               | 30 |