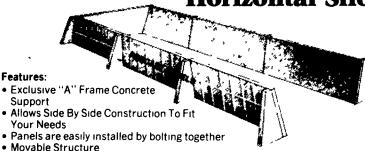

# **Horizontal Silo**

#### **Manure Storage Systems**

#### OTHER USES:

- Basement Walls
- Earthen Homes
- Manure Pits with Slated Floors • Building Walls
- Floor Panels
- Retaining Walls
- Grain & Fertilizer Storage Sheds

Available in 8', 12' and 16' deep, rectangular and round structures Options . Access Gates

- Access Ramps
- Above or below ground
- SCS Approved