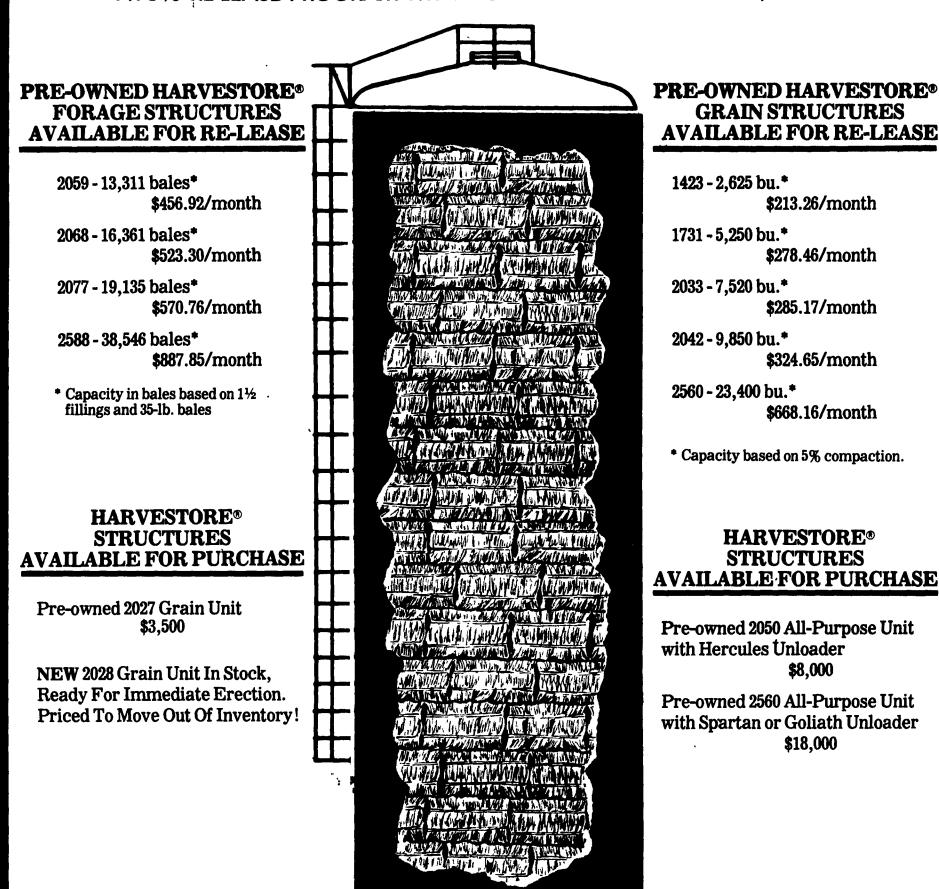

## GOT THE BLUES OF BALING THIS YEAR?

WE CAN BUILD A STRUCTURE NOW FOR THE LAST OF YOUR 1986 FORAGE OR CORN CROPS. 7.95% RE-LEASE PROGRAM WITH NO PAYMENTS TILL MAY 15, 1987!