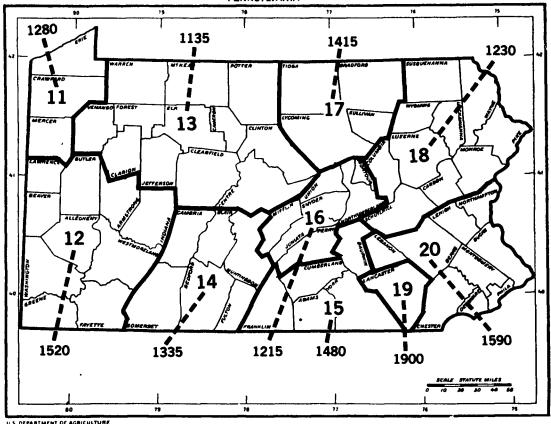

## **Dairy Of Distinction Districts**

PENNSYLVANIA

This awards program is based on the concept that attractive farmsteads will enhance consumer confidence in the wholesomeness of milk and will stimulate milk sales and encourage public support for the dairy industry. All active dairy farms are eligible to apply passers-by can recognize the farm for the dairy of distinction award. as a Dairy of Distinction. A limited Farm judging takes place in the number of farms are recognized month of May and is based on each year in each district. And roadside appearance of buildings, winning farms will be judged grounds and surroundings.

aluminum 18x24" Dairy of required for the award. Distinction sign to be placed on the farmstead near the roadside so the local committees in place by

every year to insure that they Winning farms receive a colorful maintain the excellent standards

The directors set the goal to have the middle of November.