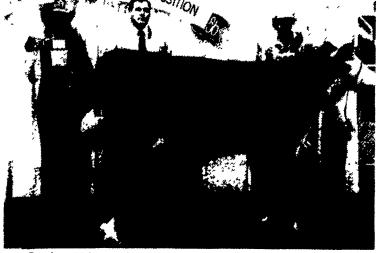

The champion Simmental bull was shown by Bill Shoemaker of Shoemaker Simmentals, coowners of SWHS Learjet with Whitney Hills. Learjet was also last year's KILE champion. "I was a little concerned whether he had enough flesh on him," said Shoemaker, noting that the bull has been involved in an ambitious breeding program recently. Bred by Shoemaker, Learjet is a Lightning son out of Dream Girl, the intermediate champion at Louisville two years ago.

The show's top Chianina bull was MS White Lightning, owned by Larry and Donna Moore of Moving M Farm, Gatesburg, Pa. A

Champion Simmental bull was owned by Bill Shoemaker (left) and Whitney Hills.

Grand champion Polled Hereford bull (L to R) Charles Boyd, Frank Darcy, Randy Becker.