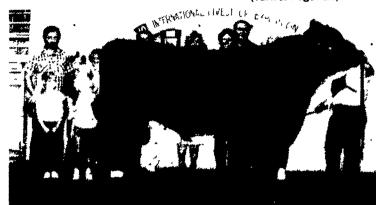

Cypress Creek Mayflower, owned by Fox Hill Farm was Angus show's champion heifer. From left are Judge James Hough, Pa. Angus Queen Crystal Zechman, Judy and Brian Jordan, and Frank Walton.

Larry and Donna Moore of Moving M Farm, Gatesburg, showed champion Chianina bull.