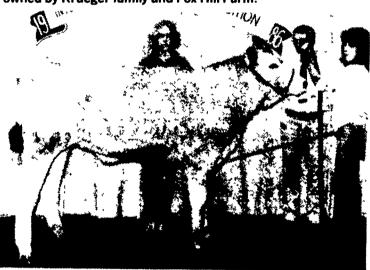

(Turn to Page A21)

Greg Krueger (far left) bred grand champion Angus bull owned by Krueger family and Fox Hill Farm.

Leigh Hitz (left) had champion Chianina Heifer. At halter is her mother, Elene Hitz.