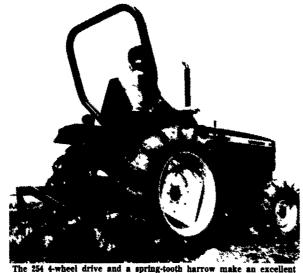

### The Choice Is Yours...

The 254 4-wheel drive and a spring-tooth harrow make an excellent team for thorough, close cultivation of corn, soybeans, vegetables

| ENGINE HORSEPOWER |    |
|-------------------|----|
| 234 & 234 HYDRO   | 18 |
| 244               | 21 |
| 254               | 24 |
| 274               | 30 |
| 284               | 30 |