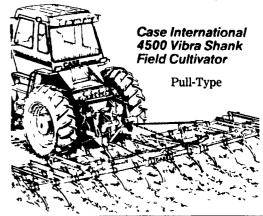

#### Soil shattering action up to 7 inches deep!

**ROUND BALER** 

**PLANTER** 

**CYCLO AIR TRAILING** 

Markers

Seed Flow Monitor

Dry Fertilizer

Granular Chemical Unit