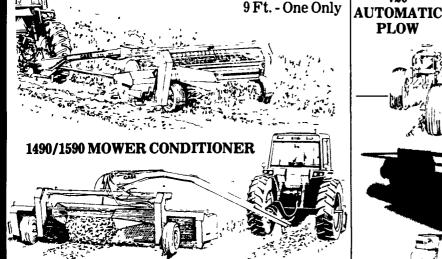

#### **CASE IH 475 DISK HARROW** Stock # NC1051

• 12 Ft. Cut • 22" Earth

Metal Blades Scrapers

BINKLEY & HURST BROS.

1190 MOWER CONDITIONER

SALES PARTS SERVICE

Lititz, PA 17543 (717) 626-4705 Hours Mon -Fri 7 AM - 5 PM, Sat 7 AM - 11 30 AM