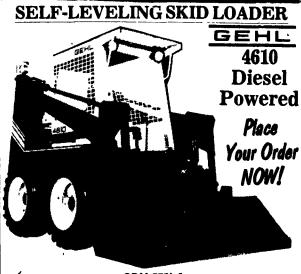

YOUR SPECIAL CASH PRICE!

**GEHL 4510 40 HP Industrial Gas Powered** Tilt Cage Easy Access For Service

> 65" Wide w/65" Bucket, 10.00x16.5 Tires

List Price . . . . . . . \$17,000 Plus DISCOUNT SALE PRICE....\$11,826