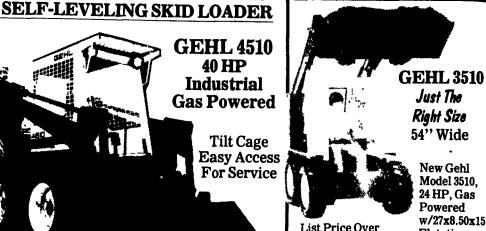

YOUR SPECIAL CASH PRICE!

**GEHL 4510 40 HP Industrial Gas Powered** Tilt Cage Easy Access For Service

> 65" Wide w/65" Bucket, 10.00x16.5 Tires

List Price . . . . . . . \$17,000 Plus DISCOUNT SALE PRICE....\$11,826

List Price Over \$13,751 YOU CAN'T GO

WRONG WHEN YOU PAY ONLY

\$9,500

New Gehl

Model 3510, 24 HP, Gas Powered

w/27x8.50x15

Flotation

Lug-Type

Tires, 54"

**Bucket** 

Don't Miss Our Short Term Discount Price!