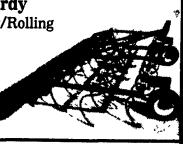

## FIELD CULTIVATORS by McCurdy

10'6" 3 Point Field Cultivators w/Rolling

Baskets & S Tines • 10'6" Width

ONLY \$1,775 • 13' Width

ONLY \$1,995