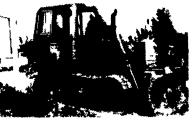

### **CASE 4690 4 WD**

Approx. 261 H.P., 1980 Model Loaded With 3 Pt. Hitch w/Quick Coupler, 4 Hvd. Remote Outlets. 20.8x34 Like New w/Duals, Approx. 2100 Hrs. Good Interior

ONLY \$22,800