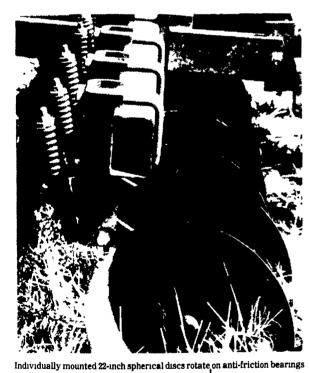

# **The 435 Conservation Chisel Plow... A MORE VALUABLE DISK CHISEL**

All disk chisels can save topsoil. But White Farm's 435 Conservation Chisel Plow also saves time and money.

Versatile concave disks up-front. Individually mounted 22 inch blades are hydraulically controlled to let you determine the amount of residue that remains on the surface. Disks can be raised completely out of the ground for maximum conservation, or lowered for maximum tillage.