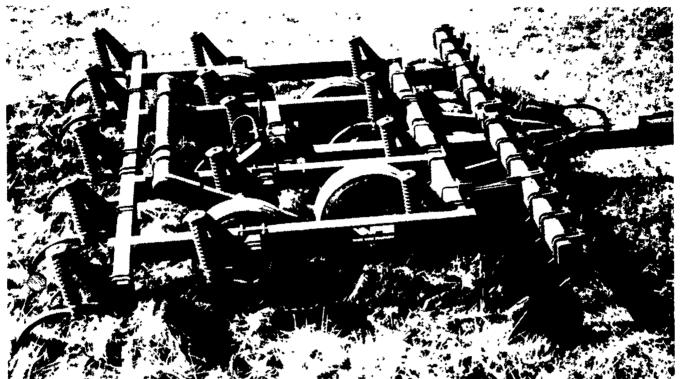

# **The 435 Conservation Chisel Plow... A MORE VALUABLE DISK CHISEL**

All disk chisels can save topsoil. But White Farm's 435 Conservation Chisel Plow also saves time and money.

Versatile concave disks up-front. Individually mounted 22 inch blades are hydraulically controlled to let you determine the amount of residue that remains on the surface. Disks can be raised completely out of the ground for maximum conservation, or lowered for maximum tillage.

Big 4"x6" frames. Our steel box beams have 25 percent more weld area at every joint than competitors' 4"x4" beams.

**Chisel shanks every twelve inches.** Three ranks of chisels spaced twelve inches apart on a long 90 inch frame help maintain uniform tillage and prevent residue build up. The 2"x29" springloaded chisels raise up and over obstacles-up to 11 inches.

Come in and experience for yourself the quality and value built into every 435 Conservation Chisel Plow.

Heavy-duty high trip clamp assembly allows chisels to raise 11 inches to clear obstructions

Large 4"x6"x14" steel box beams