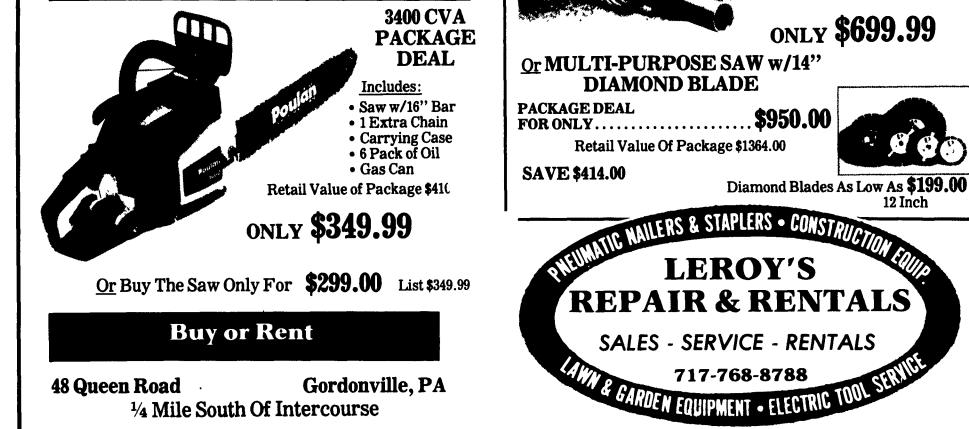

## **POULAN CHAIN SAW SPECIAL**

#### SUPER 25DA **PACKAGE DEAL**

#### Includes:

- Saw w/16" Bar
- 1 Extra Chain
- Carrying Case
- 6 Pack of Oil
- Gas Can

Retail Value of Package \$310.00

## ONLY \$259.95 Pkg.

Or Buy The Saw Only For \$224.95 List \$259.95