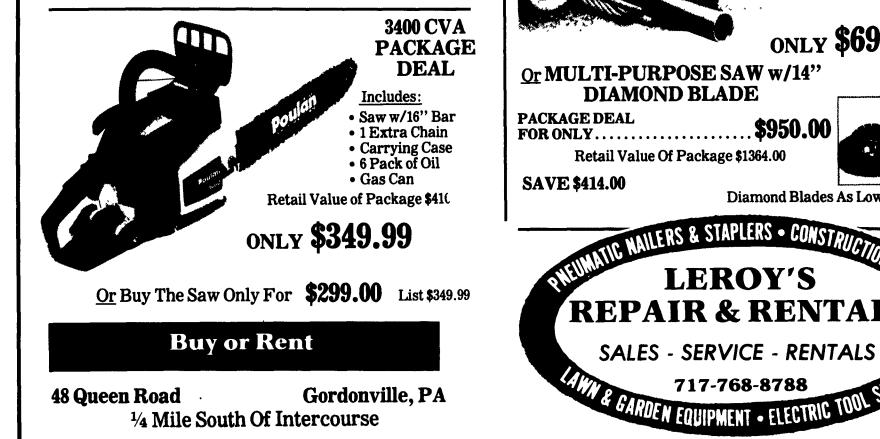

## **POULAN CHAIN SAW SPECIAL**

#### SUPER 25DA **PACKAGE DEAL**

#### Includes:

- Saw w/16" Bar
- 1 Extra Chain
- Carrying Case
- 6 Pack of Oil
- Gas Can

Retail Value of Package \$310.00

## ONLY \$259.95 Pkg.

Or Buy The Saw Only For \$224.95 List \$259.95