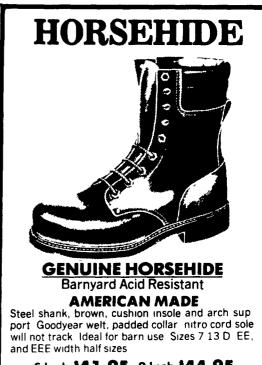

Mare Ponies 30.00-65.00. Colts 10.00-30.00. Gelding Ponies 30.00-65.00. Larger Ponies 100.00-215.00.

6 Inch \*41.95 8 Inch \*44.95

Successful farmers

.

Beachley-Hardy Seed Company P.O. Box 366 - Camp Hill, PA 17011 - 717-737-4529

| New 8" Horsehide Steel Toe. Like Above<br>but heavy duty Convair sole. 7 to 13 EE<br>width only. <b>*48.95</b><br>Insulated Horsehide<br>Like 8" Above But With Snow Grip Sole<br>EE Width Only <b>*51.95</b> |           |       |
|---------------------------------------------------------------------------------------------------------------------------------------------------------------------------------------------------------------|-----------|-------|
| STYLE Size & Width                                                                                                                                                                                            | Price Ea. | Total |
| 6 Inch                                                                                                                                                                                                        | \$41.95   |       |
| 8 Inch                                                                                                                                                                                                        | \$44.95   |       |
| Steel Toe                                                                                                                                                                                                     | \$48.95   |       |
| 8" Insulated                                                                                                                                                                                                  | \$51.95   |       |
| Send Checks To:                                                                                                                                                                                               | Total     |       |
| W-R SUPPLY CO.                                                                                                                                                                                                | N.Y. Add  |       |
| RD No. 4, Box 155<br>Norwich, N.Y. 13815                                                                                                                                                                      | 6% Tax    |       |
| (607) 336-6987                                                                                                                                                                                                | Grand     |       |
| "We Pay Postage"                                                                                                                                                                                              | Totai     |       |
| NAME                                                                                                                                                                                                          |           |       |
| ADDRESS                                                                                                                                                                                                       |           |       |
| CITY                                                                                                                                                                                                          |           |       |
| STATEZIP                                                                                                                                                                                                      |           |       |