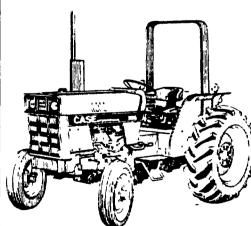

## THE 35 HP TRACTOR WITH ALL THE "OPTIONS" STANDARD

#### Case International 385 Utility Tractor

The husky Case International 385 utility tractor is the only 35 horsepower tractor that has a synchronized transmission independent PTO hydrostatic power steering wet disc brakes console controls plus the convenience of a walk through operator's depth all activation of the convenience of the standard of the convenience of the convenie

Use the Case International 385 with small plows disk harrows cultivators mowers loaders spreaders and many other imple ments to do work at the lowest cost. And unlike many tractors the 35 horsepower category you don't have to add a lot of extra cost options to make it field and feedlot ready

**CASE IH 385 35 H.P.** In Stock At The RIGHT PRICE!