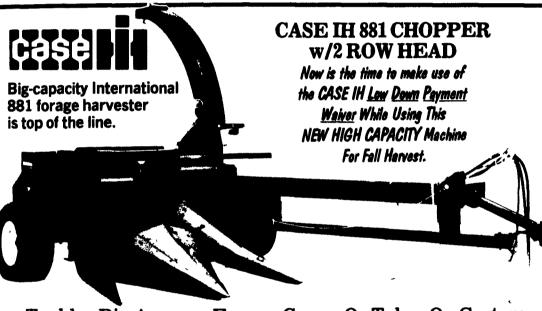

# September Savings Spectacular

Now Is The Time To Make Your Deal At Binkley & Hurst Bros. And SAVE!

Tackles Big Acreage Forage Crops, Or Takes On Custom Work With Profit-Making Performance And Capacity.

FEATURES: • Remote Elec. Controls • Four Big Feed Rolls • High Helix, 12 Knife Cutterhead Produces Fine

Chop In 3/16" or 5/16"- Lengths.

NO INTEREST Or Additional Payments Till After Sept. 1, 1987