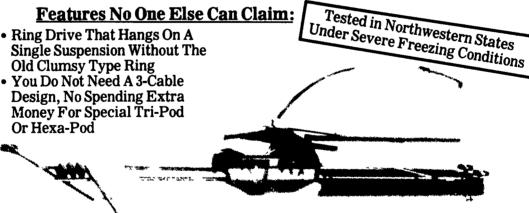

### MAGNA-MATIC 360® RING-DRIVE SILO UNLOADER

## Features No One Else Can Claim:

 Ring Drive That Hangs On A Single Suspension Without The

Design, No Spending Extra Money For Special Tri-Pod Or Hexa-Pod

The Magna-Matic 360's Performance Is Extraordinary

- Positive drive in loose
- and frozen material
  Smoother operation in extremely tough conditions The silo can be filled to
- the top, increasing silo capacity by several tons Quicker changeovers from fill to feed and back
- to filling
   Can utilize existing single cable suspension with sufficient weight carrying specifications

  • The surface of the silage
- or grain is not disturbed by a drive wheel
- Steadier delivery of silage with less frequent winch adjustment
- Less installation time than conventional ring drive

K&SINC. Sales & Service