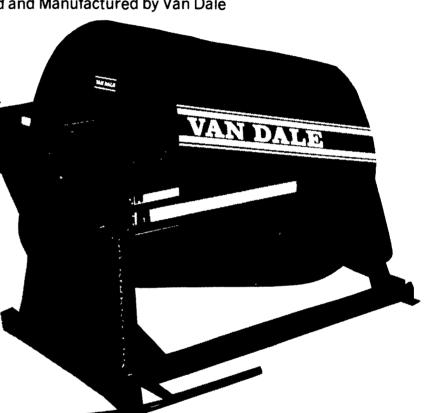

# On Display The All. New Total Mixed Rations With The New

Designed and Manufactured by Van Dale

### **FEATURES:**

- NEW DRIVE Simple, more efficient, Lower Horsepower Requirements (eliminates large troublesome drive chain around mixer)
- Internal Adjustable U-Trough Mixing/ Discharge System.
- Two Barrel Designs: H.D. Painted Mild Steel or Stainless Steel.
- Simple Exterior Control of Discharge.
- Higher Discharge Location.
- Smooth Spun Drum End.
- Scale Bar located under unit, out of the way for better operation.
- Larger more aggressive Mixing Ribs for faster, more complete mixing.
- New quiet Front Support Rollers w/Bearings.
- Increased Mixing Capacities with new Barrel angle.