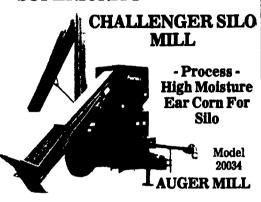

# Ear Corn & Shelled Corn Mills

RUGGED CONSTRUCTION

• FEED SAMPLES SHOW ITS **SUPERIORITY** 

#### This Mill Out-Performs All Others For Today's Fooder CHALLENGER SILO MILL

PTO From Any Silo Blower Attaches To Silo Mill.. One Tractor Drives Both!

- Rolls Ear Corn
- High Capacity
- · Auger Feeder
- Farm Proven

Also Available: Roller Mills For Shelled Corn, Roller Mills For Corn Silage & Forage Blowers

# CHALLENGER SILO MILL With