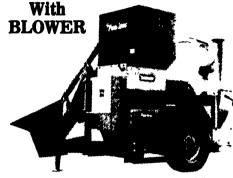

# CHALLENGER SILO MILL With

# Check These All New Features:

New Jackshaft Drive For Ear Corn Roller Mill And Blower. Blower No Longer Driven Thru The Mill. Units May Be Powered By 540 or 1000 RPM PTO for Greater Versatility.

New Heavy Duty PTO Supplied As Standard Equipment To Meet The Demands Made By Larger HP Tractors.

New Chain Oiling System For Chain Driving The Blower, For More Trouble Free Operation.

New Larger Hydraulic Auger Feeder With 10' By 12" Auger. Moves All Grains Faster And

TOLL FREE:

US: 1-800-528-6695 PA: 1-800-528-6693