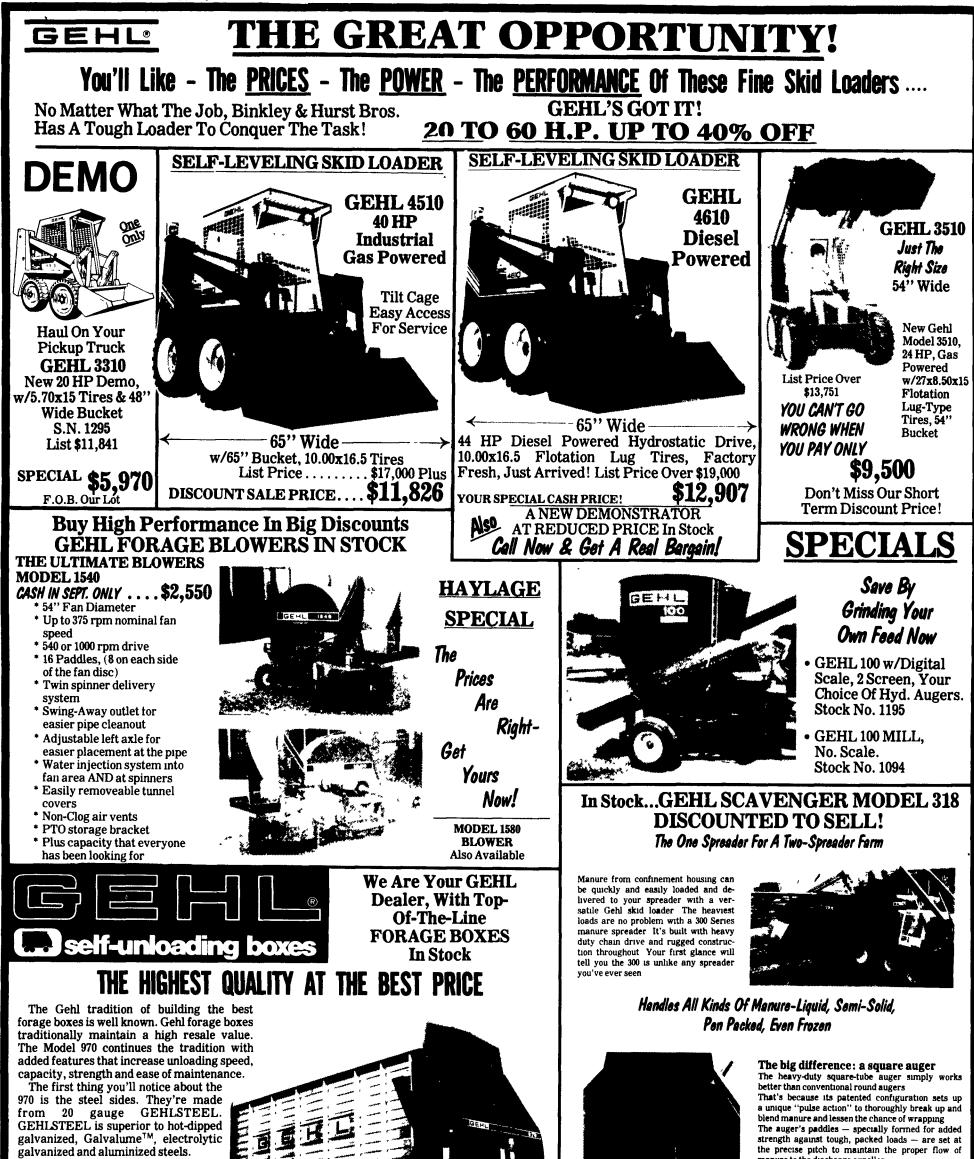

It has far better corrosion resistance and a longer life expectancy. Even if scratched, there is little chance that rust will appear.

Available in 14-, 16- and 18-foot lengths, the 970 is backed by a 10-year warranty on the sides, endgate, stakes and platform.

Study the Model 970 and see all the features that make it the best performing forage box on the market. Then study the new low price. You'll agree that the Gehl 970 is the best forage box value available today.







All new drive system. The two-speed drive system feature. #50 roller chain for added strength and durability. The apron chain speed is easily controlled by the handy lever located on the front of the box.



The auger's paddles - specially formed for added strength against tough, packed loads - are set at