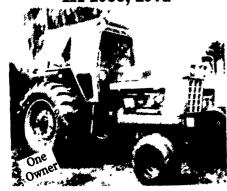

### IH 1066, 1971

2600 Hrs., New T.A. 180 Hrs. Ago, Very Sound Tractor, Year-A-Round Cab, New 20.8x38 Rear Tires

REDUCED TO \$9,800

**NEW CASE IH 1594** 85 H.P.

Cab, Air, Heat, 12 Speed Power Shift. 10.00x16 Front Tires, 18.4x38 **Rear Tires** w/Pair Adj. Rims, Dual Remote Valves