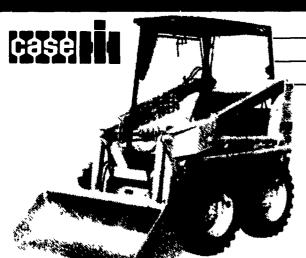

# **Uni-Loader Skid Steers**

Hands-only all-function controls

**Hydrostatic drive** 

Around-the-farm versatility

**MODEL 1816C** 16 HP

**MODEL 1835B** 34 HP

**MODEL 1845C** 51 HP

The Choice Is Yours...