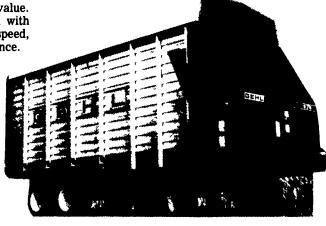

# **lf-unloading**

**We Are Your GEHL** Dealer, With Top-Of-The-Line **FORAGE BOXES** In Stock

## THE HIGHEST QUALITY AT THE BEST PRICE

The Gehl tradition of building the best forage boxes is well known. Gehl forage boxes traditionally maintain a high resale value. The Model 970 continues the tradition with added features that increase unloading speed, capacity, strength and ease of maintenance.

The first thing you'll notice about the 970 is the steel sides. They're made from 20 gauge GEHLSTEEL. GEHLSTEEL is superior to hot-dipped galvanized, Galvalume™, electrolytic galvanized and aluminized steels.

It has far better corrosion resistance and a longer life expectancy. Even if scratched, there is little chance that rust will appear.

Available in 14-, 16- and 18-foot lengths, the 970 is backed by a 10-year warranty on the sides, endgate, stakes and platform.

Study the Model 970 and see all the features that make it the best performing forage box on the market. Then study the new low price. You'll agree that the Gehl 970 is the best forage box value available today.

All new drive system. The two-speed drive system features #50 roller chain for added strength and durability. The apron chain speed is easily controlled by the handy lever located on the front of the box.