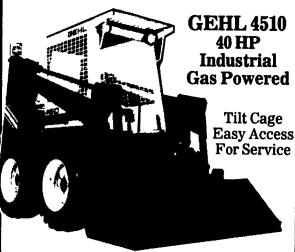

### GEHL

## THE GREAT OPPORTUNITY!

You'll Like - The PRICES - The POWER - The PERFORMANCE Of These Fine Skid Loaders....
No Matter What The Job, Binkley & Hurst Bros. Has A Tough Loader To Conquer The Task!

**GEHL'S GOT IT!** 

20 TO 60 H.P. UP TO 40% OFF

**GEHL** 

4610

**Diesel** 

Powered

SELF-LEVELING SKID LOADER

## **DEMO**



Haul On Your Pickup Truck **GEHL 3310** New 20 HP Demo, w/5.70**x**15 Tires & 48'' Wide Bucket S.N. 1295 List \$11,841

**SPECIAL \$5.970** 

SELF-LEVELING SKID LOADER



65" Wide w/65" Bucket, 10.00x16.5 Tires List Price . . . . . . . \$17,000 Plus DISCOUNT SALE PRICE....\$11,826

65" Wide 44 HP Diesel Powered Hydrostatic Drive, 10.00x16.5 Flotation Lug Tires, Factory Fresh, Just Arrived! List Price Over \$19,000 \$12,907

YOUR SPECIAL CASH PRICE! \$12

A NEW DEMONSTRATOR AT REDUCED PRICE In Stock Call Now & Get A Real Bargain! Gehl 6620

> 72" Wide **Operating Capacity** Of 2,050 Lbs.

New Gehl Model 6620, 60 HP w/12.00x16.5 Tires And Hi-Capacity 72" Bucket, Standard Equipped w/Front Aux. Hydraulics & Working Lights List Price **\$28,315** 

**CALL FOR DISCOUNT** SALE PRICE

**SPECIALS** 

#### **Buy High Performance In Big Discounts** GEHL FORAGE BLOWERS IN STOCK

#### THE ULTIMATE BLOWERS 1540... *Coming In*

1580... *Here!* \* 54" Fan Diameter

- \*