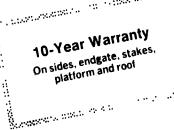

It has far better corrosion resistance and a longer life expectancy. Even if scratched, there is little chance that rust will appear.

Available in 14-, 16- and 18-foot lengths, the 970 is backed by a 10-year warranty on the sides, endgate, stakes and platform.