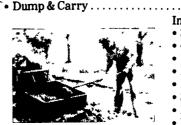

South East 3 Pt. Round Bale Carrier .....

. . . . . . . . . . . \$195

Includes: • 3 Point Hitch Hookup (Cat. 1) • 40x40x12 Inch Box • 11 Cu. Ft. Capactiy (500 lbs. max.) • Lowers to Ground Level to Load • Load Cargo at Ground Level • 3 Position Tail Gate • Raises to Level for Transport • Easy Touch Gravity Dump • No Hydraulic Hookup Problems