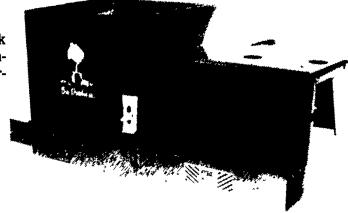

## BIG DUTCHMAN FEEDING SYSTEMS FOR LAYER AND PULLET CAGES Built on Thoroughly Proven Designs. No Other Feeder Beats it for Reliability and Performance

James Boone

The straight hopper drive unit is easy to work with and simplifies maintenance. The standard hopper is powered by a helical gearmotor drive.

Big Dutchman feeder chain is the original, which is now copied by nearly all poultry equipment companies. The chain literally carries feed in the trough. The Big Lip trough effectively reduces spillage because of the extra