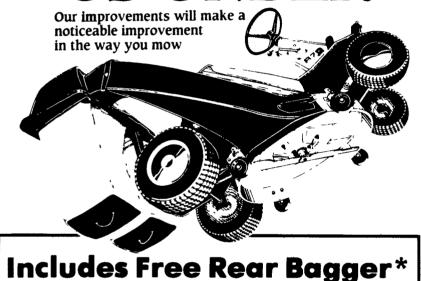

### SAVE \*500 OFF LIST PRICE ON EVERY JOHN DEERE RIDING MOWER IN STOCK

Optional gauge wheels provide smoother mowing. The bagger has a sealing lip which reduces grass blowout plus a screen to keep the chute centered. Plus a hopper top, injection-molded for durability.