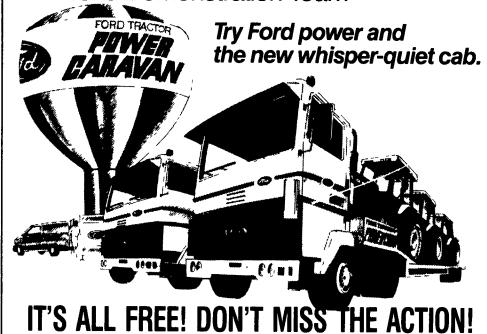

# FORD TRACTOR POWER CARAVAN

See the new Ford II Tractors presented by the Ford Tractor World Demonstration Team

When?

Wednesday, September 10th 11:00 A.M. to

3:00 P.M.

FORD TRACTOR POWER CARAVAN 1986