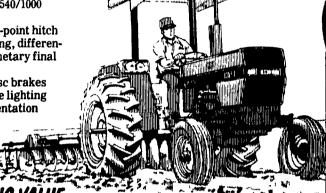

## CASE INTERNATIONAL 885 TRACTOR

A Case International 885 tractor is a good choice for two reasons It's the perfect No 1 tractor on smaller operations, and ideal back-up power on larger acreages.

With 72 PTO hp\*, the 885 more than pulls its weight. You'll like the exceptionally quick response and high torque rise of its clean-burning diesel engine. That extra torque translates into greater tire bite and inoce workpower. So whether you have a small or large operation, the 885 gives you what you need:

- 16-speed synchromesh transmission
- Independent 540/1000 RPM PTO
- Category II 3-point hitch
- Power steering, differential lock, planetary final
- Hydraulic disc brakes plus complete lighting and instrumentation

## A TERRIFIC VALUE

- 18.4x30 Tires
- 18.6 GPM Pump

 Roof Optional Add This Unit To Your Equipment Lineup Now And Take Your Choice Of Payment Methods:

CASH....\$17,450 or \$5,700 Down - With No Payments Till July 1, 1987