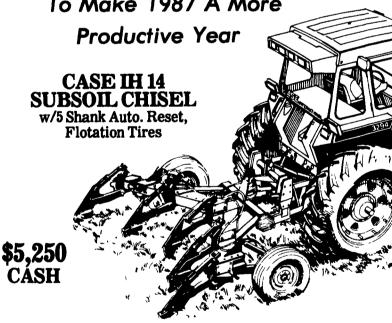

Shatter That Hardpan This Fall To Make 1987 A More

Works behind high horsepower tractors to open soil down to 20" for deep-down penetration of water and air. Parabolic curve shanks lift soil vertically for a wide area of soil fracture. Shank design and V-shape frame combine to deliver easier penetration, reduced draft and less fuel consumption.