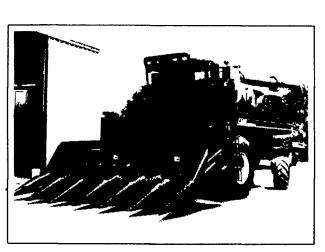

## FIELD DAY

HOOBER EQUIPMENT, INC.

featuring:

#STEIGER

Steiger Puma 1000 series Tractor

- 190 H.P.
- Steerable front axle
- 12 speed powershift
- 12.8 turning radius
- Optional 3 pt. hitch or p.t.o.

Case-International 1600 rotary combine

- Increased threshing and separating capacity to handle high yields at faster speeds
- Improved cleaning efficiency reduces dockage for top price
- Increased grain conveying capacity to match higher threshing and separating capacities