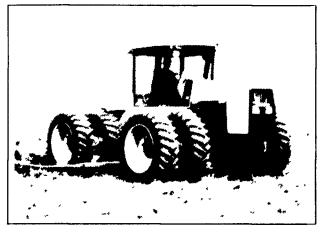

## FIELD DAY

HOOBER EQUIPMENT, INC.

featuring:

#STEIGER

Steiger Puma 1000 series Tractor

- 190 H.P.
- Steerable front axle
- 12 speed powershift
- 12.8 turning radius
- Optional 3 pt. hitch or p.t.o.

Case-International 1600 rotary combine