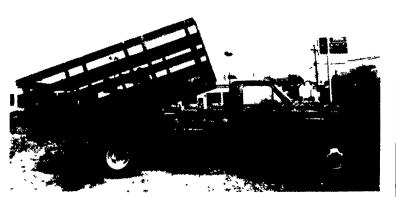

easy loading and unloading.

**Omaha Standard** 

Mark VII -Pickups -

**Solid** 

Omaha Standard's solid steel stake sides are designed

for confined cargo or bulk hauling, and are ideal for land-

scapers, trash haulers and contractors. They fit both our Standard and Metro platforms and come in heights of

28", 40" and 52". These sides are available with the

standard solid front or an optional steel bulkhead with full

The solid 2-section, Econo-door rear is "glove" fit to

the platform and sides, and offers unobstructed access to

the interior. The doors fold back flush with body sides for

FARMERSVILLE EQUIPMENT INC.-

> RD 4, East Farmersville Road Ephrata, PA 17522

> > 717-354-4271

Broncos -

Bronco II -

Stake Body -