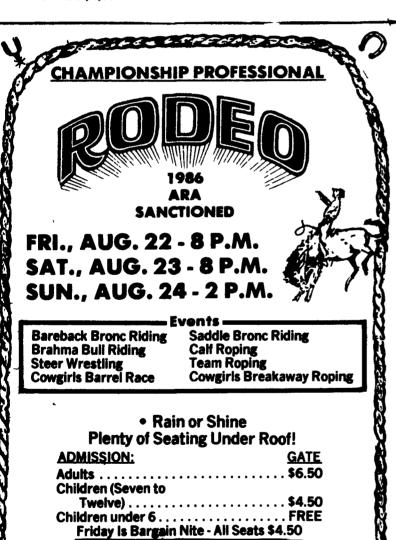

sland III 100,000 Pound Class Open – 1 Francis Corraman, 2 Thomas III and Shayne Dum, 3 Thomas III and Shayne Dum 6-Year-Old Cow Open – 1 Creedin Corraman, 2 Michelle Corraman, 3 Steven Corraman, 2 Michelle Cornman, 3 Steven Cornman, Jr — 1 Michelle Cornman, 2 Diane Lang Senior and Grand Champion Open — Thomas McCauley - Thomas McCaule Reserve Senior and Grand Champio Open — James and Nina Burdette Jr — Thomas McCauley Best Bred and Owned by Exhibito James and Nina Burdette **Premier Bree** James and Nina Burdette er Exhib James and Nina Burdette Best Three Sr. Females 1 Justa-Beauty Holsteins, 2 James and Nina Burdette, 3 Irene Benner Produce of Dam 1 Thomas McCauley, 2 Dumbelle Farms, 3 irene Bennei Dem and Daughter 1 James and Nina Burdette, 2 Justa-Beauty Holsteins, 3 Frances Cornman



**\*** TICKETS NOW ON SALE **\*** 

# What Do You Need?



**80** FEET A MINUTE! - sliding Flex-Auger, driven, like a chain, with a sprocket.

Handles all feed without skips or separation.

Hens or pullets can't pick feed while feeder is running

Flex-Auger in trough bottom restricts hens or pullets from piling feed and billing feed into pit and isles.





**5 Year Warranty** 



#### **Experts in poultry feeding.**



Cage Systems Specialists.

### systems

agr

#### For more information call: (717) 299-9905

Our New Warehouse Is Now Under Construction At FLYWAY BUSINESS PARK, Located By The LANCASTER AIRPORT