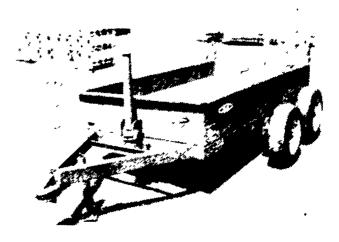

# **HYDRAULIC DUMP TRAILER**

### **SPECIFICATIONS:**

Box 5' wide x 10' long by 12" high.

Lifting angle: 45° Capacity: 7 tons Floor Height: 16"