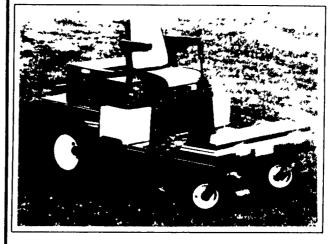

### **Another New Product From Schweiss, Inc.**

INTRODUCING THE . . .

## Magnum I Lawnmower

**Model 1850** 

### FEATURES:

- Zero Turning Radius
- Joystick Control
- Electric Lift and Clutch
- 18 HP Engine
- 24 HP Wheel Motors
- Only one coupler, no bothersome chains and sprockets
- Mows tall grass, even as high as 24 inches
- Does not leave streaks because of blade placement design
- Does not windrow even in wet grass